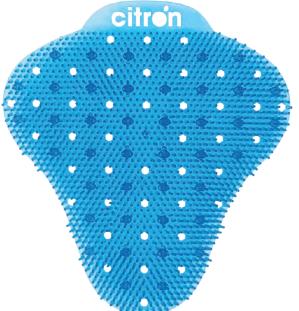

# Anti-Splash Urinal Screen

## Clean, Effective, Reliably Serviced

Our Anti-Splash Urinal Screen with patented technology\* keeps splashing to a minimum, and provides and cleaner, more hygienic space for your washroom users.

\*PATENT: US D639,410 S

### **Specifications**

| Dimensions: | $198mm \times 196mm \times 22mm (H \times W \times D)$ |
|-------------|--------------------------------------------------------|
| Fragrance:  | Mint scented                                           |
| Colour:     | Blue                                                   |
| Quantity:   | Available in cases of 12                               |