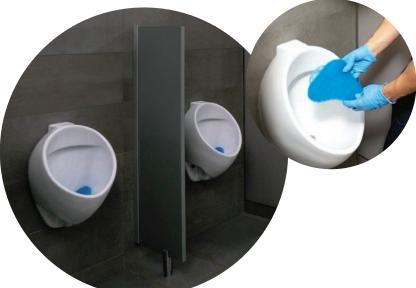

# Why use an anti-splash screen on urinals?

### **Create a Healthy Environment**

Protects cleaning operatives and washroom users from infections spread by urine, like E.Coli, Klebsiella and Staph, by keeping the area around the urinal clean.

allo

# Let us do the dirty work so you don't have to

Citron Hygiene Technicians maintain each system on a pre-determined schedule.

Elevating the washroom experience

08000 665 552 / ukservice@citronhygiene.com / citronhygiene.co.uk