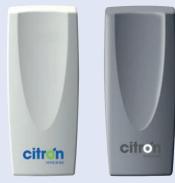

### **Options & Specifications**

**Dimensions: Power / Electrical:** Sustainability: Colour:

144mm x 63mm x 70.1mm (H x W x D) Fragrance Options: 4 distinct scents or fragrance free No batteries or power required Unit recycled at end of useful life White or silver